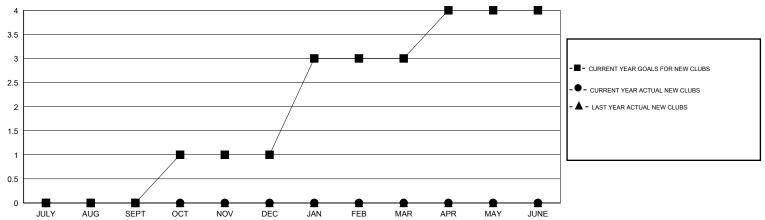

## LOCATION JAMAICA

 $\mathsf{GMT}\;\mathsf{CA}\;3$ 

|               |                  | Clubs               |                            |                             | Members               |                    |                            |                              |                             |  |
|---------------|------------------|---------------------|----------------------------|-----------------------------|-----------------------|--------------------|----------------------------|------------------------------|-----------------------------|--|
|               | RESU             | LTS FOR 2013-2014   |                            |                             | RESULTS FOR 2013-2014 |                    |                            |                              |                             |  |
| QUARTER       | NEW CLUB<br>GOAL | ACTUAL NEW<br>CLUBS | ACTUAL<br>DROPPED<br>CLUBS | ACTUAL NET<br>GAIN/<br>LOSS | QUARTER               | NEW MEMBER<br>GOAL | ACTUAL TOTAL MEMBERS ADDED | ACTUAL<br>DROPPED<br>MEMBERS | ACTUAL NET<br>GAIN/<br>LOSS |  |
| JULY/AUG/SEPT | 0                | 0                   | 0                          | 0                           | JULY/AUG/SEPT         | 12                 | 28                         | 35                           | -7                          |  |
| OCT/NOV/DEC   | 1                | 0                   | 0                          | 0                           | OCT/NOV/DEC           | 39                 | 36                         | 35                           | 1                           |  |
| JAN/FEB/MAR   | 2                | 0                   | 0                          | 0                           | JAN/FEB/MAR           | 54                 | 14                         | 27                           | -13                         |  |
| APR/MAY/JUNE  | 1                | 0                   | 0                          | 0                           | APR/MAY/JUNE          | 39                 | 0                          | 0                            | 0                           |  |

### GOALS AND ACTUAL NEW CLUBS CUMULATIVE