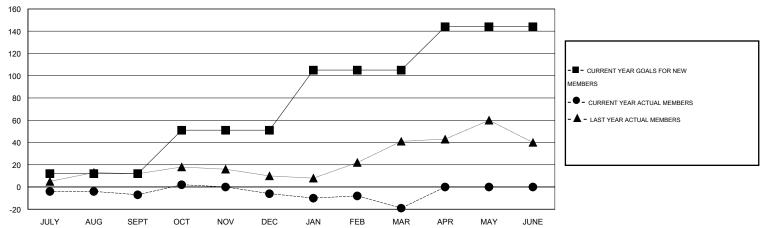

## LOCATION JAMAICA

 $\mathsf{GMT}\;\mathsf{CA}\;3$ 

|               |                  | Clubs               |                            |                             | Members               |                    |                            |                              |                             |  |
|---------------|------------------|---------------------|----------------------------|-----------------------------|-----------------------|--------------------|----------------------------|------------------------------|-----------------------------|--|
|               | RESU             | LTS FOR 2013-2014   |                            |                             | RESULTS FOR 2013-2014 |                    |                            |                              |                             |  |
| QUARTER       | NEW CLUB<br>GOAL | ACTUAL NEW<br>CLUBS | ACTUAL<br>DROPPED<br>CLUBS | ACTUAL NET<br>GAIN/<br>LOSS | QUARTER               | NEW MEMBER<br>GOAL | ACTUAL TOTAL MEMBERS ADDED | ACTUAL<br>DROPPED<br>MEMBERS | ACTUAL NET<br>GAIN/<br>LOSS |  |
| JULY/AUG/SEPT | 0                | 0                   | 0                          | 0                           | JULY/AUG/SEPT         | 12                 | 28                         | 35                           | -7                          |  |
| OCT/NOV/DEC   | 1                | 0                   | 0                          | 0                           | OCT/NOV/DEC           | 39                 | 36                         | 35                           | 1                           |  |
| JAN/FEB/MAR   | 2                | 0                   | 0                          | 0                           | JAN/FEB/MAR           | 54                 | 14                         | 27                           | -13                         |  |
| APR/MAY/JUNE  | 1                | 0                   | 0                          | 0                           | APR/MAY/JUNE          | 39                 | 0                          | 0                            | 0                           |  |

#### GOALS AND ACTUAL MEMBERS CUMULATIVE

| DROPPED CLUBS: 0  DROPPED MEMBERS |    | 28 CLUBS OF 61 ADDED 1 OR MORE NEW MEMBERS | GENDER DISTRIBU<br>MALE<br>FEMALE     | TION<br>843 (44.58%)<br>1,048 (55.42%) |          |
|-----------------------------------|----|--------------------------------------------|---------------------------------------|----------------------------------------|----------|
| DECEASED CLUB CANCELLED           | 15 | CLICK HERE FOR HEALTH ASSESSMENT DATA      | FAMILY UNIT MEMBERS HEAD OF HOUSEHOLD |                                        | 43<br>21 |
| OTHER<br>TOTAL                    | 97 |                                            | NON-HEAD OF HOUSEHOL                  | 22                                     |          |